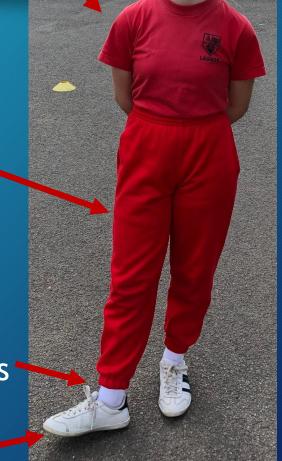

ee from makeup, jewellery and hair accessories. All hair, if it is long enough, should be tied up.
- Please ensure jumpers or cardigans are clearly labelled.

White shirt or t-shirt

Swiftwood
Foxton Poppyfields
Sunburst Swithland
Bosworth Oakwood
Cader Idris Bramblewood
Fourfold Speedwell Beehive
Striding Top
Bradgate Rainbows End
Stepping Stones ROSEWOOd
Striding Edge
Watership Down



Navy skirt, trousers or shorts



### PE kit

The children will need to come to school in their P.E. kits on their P.E days.

You will be informed of these days at the beginning of the year.

- Red T/polo shirt and shorts;
- Red joggers, sweat shirt;
- Trainers
- Sports socks.

Please ensure every item is clearly labelled.

Red t-shirt and red sweatshirt

> Red shorts or joggers

Sports socks

Trainers





#### Homework



- We will be providing maths homework folders.
- Reading to an adult every night and trying to change their books every week.
- Weekly spelling tests
- Weekly maths homework
- Topic talk on animals (Spring term)
- Every fortnight creative piece of homework

#### Top tips

- Make sure homework doesn't become a battle.
- Provide quiet working space and agree the time beforehand.
- Don't let homework become overwhelming or last minute.
- Have suitable equipment to complete homework i.e. pencils not pens, colouring pencils, rulers and rubbers etc.

Prioritise: Reading, x tables

...and make sure there is time with the family exploring, discovering, building relationships with others outside of school.

### Over the holidays...



- You may want to:
  - Visit the Oadby librar