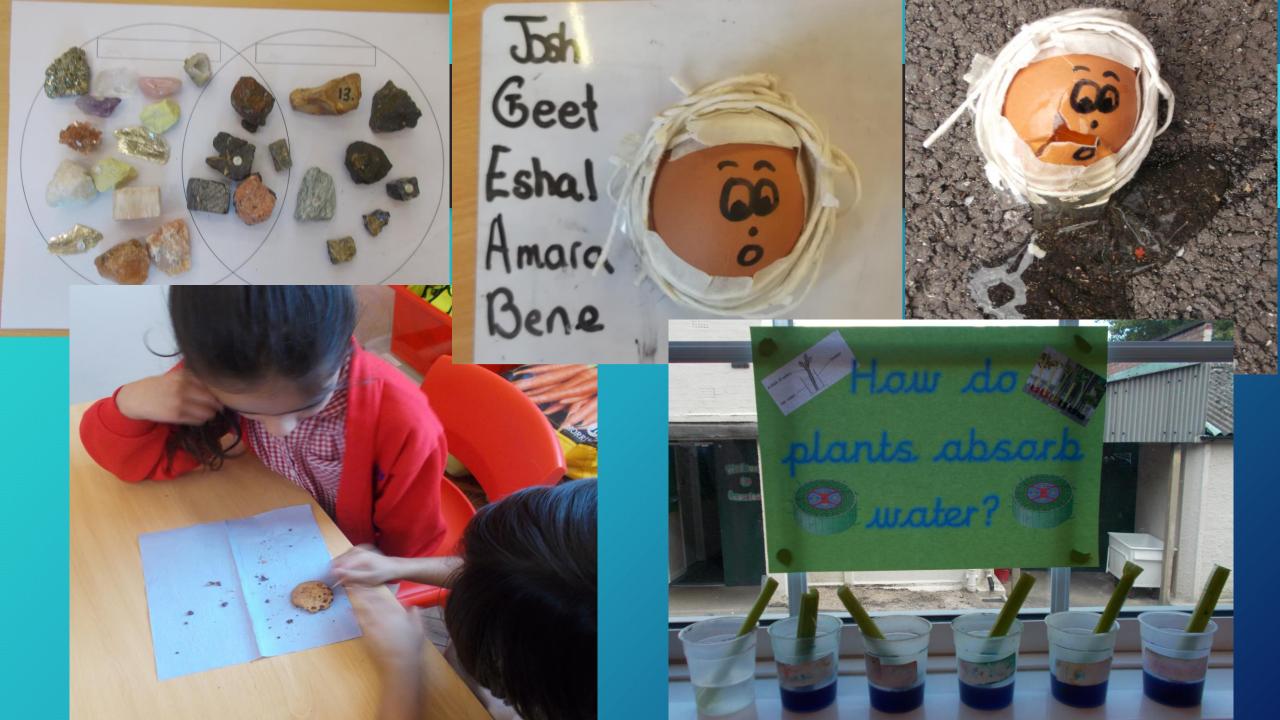

|                                                 |

### Curriculum



- Science Plants, forces and magnets, rocks, soils, animals including humans and light.
- History Ancient Egyptians, Prehistoric Britain
- Geography United Kingdom, Land uses in Leicestershire
- PE days (TBC), swimming will begin in the Spring term
- Computing- Word processing, coding and control, esafety



#### Creative Curriculum



- Design and technology shelters, design packaging
- Food Technology cooking each term
- Music 3 rotating topics: Diosing, recorders and rhythm and pulse
- <u>Art</u> Colour mixing, Egyptian silhouettes, Andy Warhol, Antony Gormley, Collage, Melody Johnson





Swiftwood
Foxton Poppyfields
Sunburst Swithland
Bosworth Oakwood
Cader Idris Bramblewood
Fourfold Speedwell Beehive
Striding Top
Bradgate Rainbows End
Steepping Stones ROSEWOOd
Striding Edge
Watership Down





## Trips



- Uplands Park Literacy Autumn
- New Walk Museum Egyptians Autumn
- Beaumanor Hall Celtic day Spring
- Walk around Oadby- Geography- Summer

### Equipment and uniform

#### All items should be named clearly.

- A Launde book bag.
- Children will continue to wear plain, dark coloured t