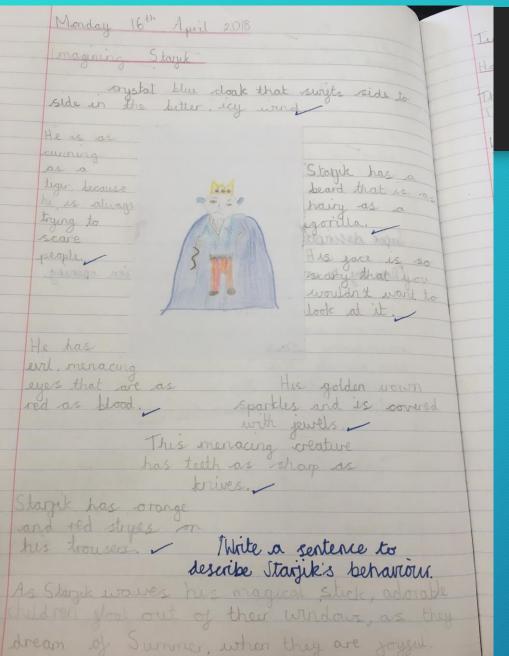

### Pictures of work

Tuesday 15t May 2018

The ke Palsce Continues

The old waman held out her hand to him. Pips of ice lay like diamands in her palm.

"These are the tears you cried for your brother" she spoke softly. "I have followed you, gathering them from the snow because you will need them soon".

Ivan frowned "What would I do with tears?" he said "Why will I need them soon?"

"To soften Starjik's heart" replied the woman. "Here take the pips". She tipped the icy pips into Ivan's hand.

The elderly woman gave the young boy a joint grin, turned her back to him and slowly disappeared amongst the better severe and whistling wind Immature I was turned around and strolled through the strong must. Surgely, the trees surange as gracquily as a ballerina. The blanket of gluggy snow was as deep as wells when godsteps landed. Cowardly, Ivan state wlong and had been walking you days. Suddenly, Ivan saw something peculiar. It was his brother! Now that he had seen his little brother he was encouraged even more! He dashed away, ready to catch his little brother, but his bother ran away. "I am so conjused!" stammered I van. anxiously. The young boy bad a clever idea that papped into his head. "Maybe, is I gollow the gootparts that my little trother left behind, then I may be able to mest him again, and resome him " cried Iran sorrowly. Agter a short period of sme the godstops had wanished. Looking up, Limi's eyes were stortled. To get mesmented! High above him, was a glorious, gargantian se Palace. The las Pr was as reglective as a loke and as rowering as knowytake. Shocked Ivan rubbed his eyes so much a he couldn't believe them.